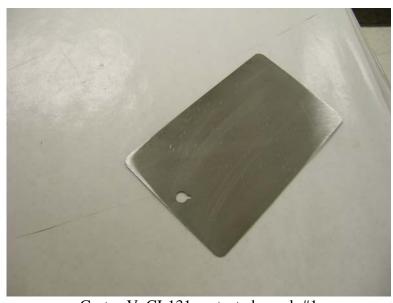

containing 1% Sodium sulfate/1% Ammonium Chloride.

**Results:** 

ASTM D 1748-83 (150 deg F, ~ 100% R.H.)

| Material                              | Amount of corrosion after 7 days   |
|---------------------------------------|------------------------------------|
| Two BRANOrost-Superchips, one carbon  | Five 1-3 mm diameter areas of rust |
| steel panel and aqueous sodium        | observed                           |
| sulfate/Ammonium chloride solution    |                                    |
| within a one gallon jar               |                                    |
| Cortec VpCI-131 foam emitter, one     | No corrosion observed              |
| carbon steel panel and aqueous sodium |                                    |
| sulfate/Ammonium chloride solution    |                                    |
| within a one gallon jar               |                                    |

Photos attached

GC/Mass Spectrometry: See attached

Project #: 07-011-1725 Page 1 of 9 February 15, 2007 © 2007, Cortec Corporation. All Rights Reserved. Copying of these materials in any form without the written authorization of

BRANOrost protected panel, #1

BRANOrost protected panel, #2

BRANOrost protected panel, #3

Cortec VpCI-131 protected panel, #1

Cortec VpCI-131 protected panel, #2