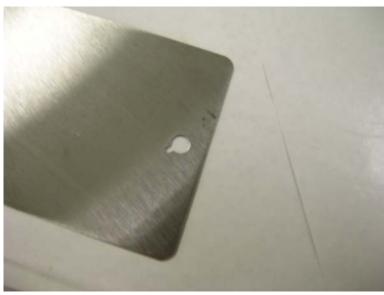

containing 1% Sodium sulfate/1% Ammonium Chloride.

**Results:** 

ASTM D 1748-83 (150 deg F, ~ 100% R.H.)

| Material                              | Amount of corrosion after 7 days   |
|---------------------------------------|------------------------------------|
| Two BRANOrost-Superchips, one carbon  | Five 1-3 mm diameter areas of rust |
| steel panel and aqueous sodium        | observed                           |
| sulfate/Ammonium chloride solution    |                                    |
| within a one gallon jar               |                                    |
| Cortec VpCI-131 foam emitter, one     | No corrosion observed              |
| carbon steel panel and aqueous sodium |                                    |
| sulfate/Ammonium chloride solution    |                                    |
| within a one gallon jar               |                                    |

Photos attached

GC/Mass Spectrometry: See attached

Project #: 07-011-1725 Page 1 of 9 February 15, 2007 © 2007, Cortec Corporation. All Rights Reserved. Copying of these materials in any form without the written authorization of

#### **Conclusion:**

- (1) Cortec VpCI-131 foam emitter protected panel showed no corrosion, whereas, corrosion was observed on the carbon steel panel protected by two BRANOrost Superchips.
- (2) From GC/Mass Spec, BRANOrost Superchips are composed of paper fibers, benzotriazole and derivatives of benzoic acid (benzoates). See attached.

BRANOrost protected panel, #1

BRANOrost protected panel, #2

BRANOrost protected panel, #3

Cortec VpCI-131 protected panel, #1

Cortec VpCI-131 protected panel, #2