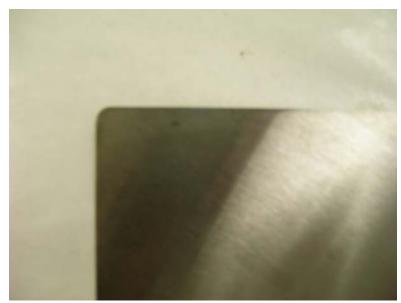

containing 1% Sodium sulfate/1% Ammonium Chloride.

**Results:** 

ASTM D 1748-83 (150 deg F, ~ 100% R.H.)

| Material                              | Amount of corrosion after 7 days   |
|---------------------------------------|------------------------------------|
| Two BRANOrost-Superchips, one carbon  | Five 1-3 mm diameter areas of rust |
| steel panel and aqueous sodium        | observed                           |
| sulfate/Ammonium chloride solution    |                                    |
| within a one gallon jar               |                                    |
| Cortec VpCI-131 foam emitter, one     | No corrosion observed              |
| carbon steel panel and aqueous sodium |                                    |
| sulfate/Ammonium chloride solution    |                                    |
| within a one gallon jar               |                                    |

Photos attached

GC/Mass Spectrometry: See attached

Project #: 07-011-1725 Page 1 of 9 February 15, 2007 © 2007, Cortec Corporation. All Rights Reserved. Copying of these materials in any form without the written authorization of

#### **Conclusion:**

- (1) Cortec VpCI-131 foam emitter protected panel showed no corrosion, whereas, corrosion was observed on the carbon steel panel protected by two BRANOrost Superchips.
- (2) From GC/Mass Spec, BRANOrost Superchips are composed of paper fibers, benzotriazole and derivatives of benzoic acid (benzoates). See attached.

BRANOrost protected panel, #1

BRANOrost protected panel, #2

BRANOrost protected panel, #3

Cortec VpCI-131 protected panel, #1

Cortec VpCI-131 protected panel, #2