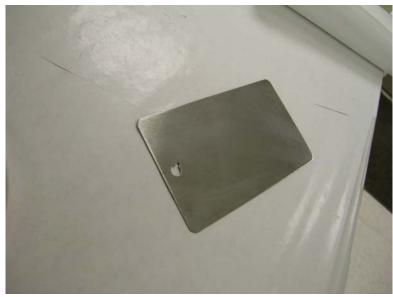

containing 1% Sodium sulfate/1% Ammonium Chloride.

**Results:** 

ASTM D 1748-83 (150 deg F, ~ 100% R.H.)

| Material                              | Amount of corrosion after 7 days   |
|---------------------------------------|------------------------------------|
| Two BRANOrost-Superchips, one carbon  | Five 1-3 mm diameter areas of rust |
| steel panel and aqueous sodium        | observed                           |
| sulfate/Ammonium chloride solution    |                                    |
| within a one gallon jar               |                                    |
| Cortec VpCI-131 foam emitter, one     | No corrosion observed              |
| carbon steel panel and aqueous sodium |                                    |
| sulfate/Ammonium chloride solution    |                                    |
| within a one gallon jar               |                                    |

Photos attached

GC/Mass Spectrometry: See attached

Project #: 07-011-1725 Page 1 of 9 February 15, 2007 © 2007, Cortec Corporation. All Rights Reserved. Copying of these materials in any form without the written authorization of

BRANOrost protected panel, #1

BRANOrost protected panel, #2

BRANOrost protected panel, #3

Cortec VpCI-131 protected panel, #1

Cortec VpCI-131 protected panel, #2