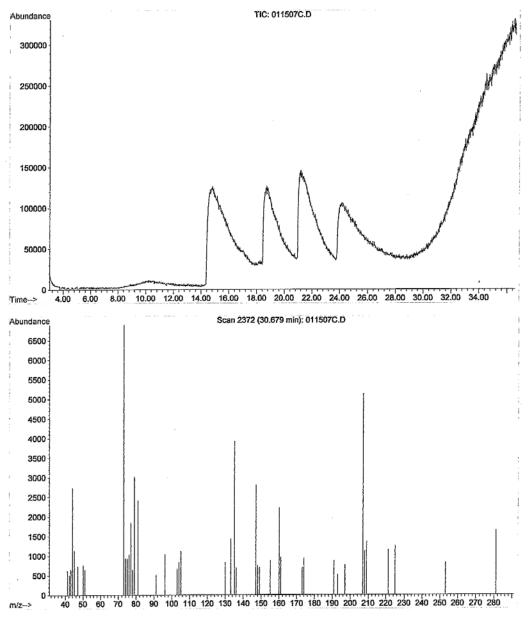

Photos attached

GC/Mass Spectrometry: See attached

Project #: 07-011-1725 Page 1 of 9 February 15, 2007 © 2007, Cortec Corporation. All Rights Reserved. Copying of these materials in any form without the written authorization of

File : C:\HPCHEM\1\DATA\011507C.D

Operator

Acquired : 15 Jan 2007 15:34 using AcqMethod AMINE

Instrument: GC/MS Ins Sample Name: SuperChips

Misc Info : Vial Number: 2

# Scan 964 (14.804 min): 011507C.D SuperChips

## PBM Search of library C:\DATABASE\NBS75K.L

| Name  1. Benzoic Acid 2. Benzoic Acid 3. Benzoic Acid 4. Benzoic Acid 5. Benzoic Acid 6. Benzoic Acid 6. Benzoic acid, silver(1+) salt 7. Pyrido[1,2-a]azepine-6,7,8,9-tetracarbox 8. Benzoic acid, anhydride 9. Benzoic Acid 10. Benzoic acid, ammonium salt 11. [1,1'-Biphenyl]-3,4-diol, 4'-chloro- 12. Histamine, N-benzoyl-2-cyano- 13. Butanedioic acid, (phenylmethylene)- 14. Benzenecarbothioic acid 15. Benzoyl isothiocyanate 16. Benzoyl isothiocyanate 17. Ethanone, 2-bromo-1-phenyl- 18. 1,2-Propanedione, 1-phenyl- 19. Benzoyl chloride  MolWt Formula 122 C7H602 122 C7H602 122 C7H602 122 C7H602 12497 C25H23N010 125 C14H1003 126 C12H9C102 127 C12H9C102 128 C7H602 139 C7H9N02 140 C13H12N40 150 C8H5N0S 161 C9H803 172 Ethanone, 2-bromo-1-phenyl- 173 Benzoyl chloride |     |                     |               |     |         |           |         | 2<br>010<br>3<br>02<br>40<br>4 |           | Qual<br>96<br>96<br>96<br>94<br>91<br>90<br>90<br>90<br>87<br>83<br>78<br>64<br>52<br>50<br>50<br>47<br>47<br>47 |            |               |  |
|------------------------------------------------------------------------------------------------------------------------------------------------------------------------------------------------------------------------------------------------------------------------------------------------------------------------------------------------------------------------------------------------------------------------------------------------------------------------------------------------------------------------------------------------------------------------------------------------------------------------------------------------------------------------------------------------------------------------------------------------------------------------------------------------|-----|---------------------|---------------|-----|---------|-----------|---------|--------------------------------|-----------|------------------------------------------------------------------------------------------------------------------|------------|---------------|--|
| _                                                                                                                                                                                                                                                                                                                                                                                                                                                                                                                                                                                                                                                                                                                                                                                              | rok | CAS#<br>000065-85-0 | Ref#<br>64651 |     | dK<br>0 | Flag<br>0 | ક<br>72 |                                | C_1<br>76 | Tilt<br>0                                                                                                        | R_IV<br>96 | XCORR<br>9959 |  |
|                                                                                                                                                                                                                                                                                                                                                                                                                                                                                                                                                                                                                                                                                                                                                                                                |     | 000065-85-0         | 64647         |     | 0       | 0         | 99      | 0                              | 76        | 0                                                                                                                | 96         | 9991          |  |
|                                                                                                                                                                                                                                                                                                                                                                                                                                                                                                                                                                                                                                                                                                                                                                                                |     | 000065-85-0         | 3903          | 94  | 5       | 0         | 85      | 0                              | 76        | 0                                                                                                                | 96         | 9969          |  |
| 4.*                                                                                                                                                                                                                                                                                                                                                                                                                                                                                                                                                                                                                                                                                                                                                                                            | 94  | 000065-85-0         | 64650         | 78  | 17      | 0         | 99      | 3                              | 70        | 0                                                                                                                | 93         | 9961          |  |
|                                                                                                                                                                                                                                                                                                                                                                                                                                                                                                                                                                                                                                                                                                                                                                                                |     | 000065-85-0         | 64649         | 71  | 28      | 1         | 89      |                                | 60        | 13                                                                                                               | 52         | 9951          |  |
| 6.                                                                                                                                                                                                                                                                                                                                                                                                                                                                                                                                                                                                                                                                                                                                                                                             | 90  | 000532-31-0         | 29712         | 83  | 31      | 0         | 99      | 0                              | 57        | 0                                                                                                                | 47         | 9964          |  |
| 7.                                                                                                                                                                                                                                                                                                                                                                                                                                                                                                                                                                                                                                                                                                                                                                                             | 90  | 071127-22-5         | 58859         | 81  | 0       | 0         | 69      | 1                              | 57        | 0                                                                                                                | 47         | 9984          |  |
|                                                                                                                                                                                                                                                                                                                                                                                                                                                                                                                                                                                                                                                                                                                                                                                                |     | 000093-97-0         |               | 103 | 13      | 0         | 99      |                                | 57        | 6                                                                                                                | 45         | 9729          |  |
| 9.*                                                                                                                                                                                                                                                                                                                                                                                                                                                                                                                                                                                                                                                                                                                                                                                            | 87  | 000065-85-0         | 64648         | 87  | 16      | 0         | 71      |                                | 54        | 42                                                                                                               | 80         | 9982          |  |
| 10.                                                                                                                                                                                                                                                                                                                                                                                                                                                                                                                                                                                                                                                                                                                                                                                            | 83  | 001863-63-4         | 7152          | 91  | 5       | 0         | 82      | 0                              | 50        | 3                                                                                                                | 38         | 9867          |  |
| 11.                                                                                                                                                                                                                                                                                                                                                                                                                                                                                                                                                                                                                                                                                                                                                                                            | 78  | 055097-84-2         | 27546         |     | 64      | 1         | 73      | 9                              | 46        | 2                                                                                                                | 40         | 9931          |  |
| 12.                                                                                                                                                                                                                                                                                                                                                                                                                                                                                                                                                                                                                                                                                                                                                                                            | 64  | 000000-00-0         | 31918         | 45  | 83      | 2         | 98      |                                | 37        | 16                                                                                                               | 41         | 9748          |  |
| 13.                                                                                                                                                                                                                                                                                                                                                                                                                                                                                                                                                                                                                                                                                                                                                                                            | 52  | 005653-88-3         | 24275         | 76  | 34      | 1         | 77      |                                | 27        | 0                                                                                                                | 45         | 8649          |  |
| 14.                                                                                                                                                                                                                                                                                                                                                                                                                                                                                                                                                                                                                                                                                                                                                                                            | 52  | 000098-91-9         | 6861          | 67  | 26      | 0         | 85      |                                | 27        | 0                                                                                                                | 43         | 8281          |  |
|                                                                                                                                                                                                                                                                                                                                                                                                                                                                                                                                                                                                                                                                                                                                                                                                |     | 000532-55-8         | 13116         | 68  | 16      | 0         | 92      |                                | 25        | 16                                                                                                               | 41         | 8363          |  |
|                                                                                                                                                                                                                                                                                                                                                                                                                                                                                                                                                                                                                                                                                                                                                                                                |     | 015206-55-0         | 67796         |     | 30      | 0         | 93      |                                | 25        | 1                                                                                                                | 40         | 8443          |  |
|                                                                                                                                                                                                                                                                                                                                                                                                                                                                                                                                                                                                                                                                                                                                                                                                |     | 000070-11-1         | 22211         |     | 49      | 0         | 86      |                                | 25        | 6                                                                                                                | 43         | 8321          |  |
|                                                                                                                                                                                                                                                                                                                                                                                                                                                                                                                                                                                                                                                                                                                                                                                                |     | 000579-07-7         | 9265          |     | 40      | 1         | 99      |                                | 20        | 0                                                                                                                | 39         | 8452          |  |
|                                                                                                                                                                                                                                                                                                                                                                                                                                                                                                                                                                                                                                                                                                                                                                                                |     | 000611-73-4         | 9649          |     | 41      | 1         | 92      |                                | 20        | 6                                                                                                                | 41         | 8518          |  |
| 20.                                                                                                                                                                                                                                                                                                                                                                                                                                                                                                                                                                                                                                                                                                                                                                                            | 47  | 000098-88-4         | 65992         | 71  | 22      | 0         | 71      | 39                             | 20        | 17                                                                                                               | 39         | 8446          |  |

#### Scan 1540 (21.298 min): 011507C.D SuperChips

## PBM Search of library C:\DATABASE\NBS75K.L

| 2.<br>3.<br>4.<br>5.<br>6.<br>7.<br>8.<br>9.<br>10.<br>11.<br>12.<br>13.<br>14.<br>15.<br>16.<br>17.<br>18. | 1H-1H-1N-1Pho<br>1,21H-1Pho<br>5-1Th:<br>3,41<br>2,7Th:<br>Ber<br>Ber<br>Ber | me -Isoindole-1, -Isoindole-1, -Isoindole-1, -Isoindole-1, Phenylpiperid comet (Bromomethyl) 1H) -Quinazoli -Isoindole-1, comet Methoxytryptar iophene, 2-phe 4-Methylenedie 3H) -Quinazoli 7-Naphthalene iophene, 3-phe nzene, 1,2,4-th nzene, 1,4-di nzonitrile, 4- 2H) -Phthalazin | 3 (2H) -d. 3 (2H) -d. ine  rbonitr: phthalin none, 1- 3 (2H) -d.  mine enyl- oxyphen none, 3- diol enyl- trimethy isocyana- isothic | ione ile, mide, mide metione ylace meti | 3,6- hyl- eton: hyl(1-r | (oxira<br>(4-bro<br>-dihyd<br>(4-hyd<br>itrile | iroxy<br>inylm<br>mobu<br>iroxy<br>iroxy | 19<br>20<br>28<br>16<br>31<br>16<br>23<br>16<br>21<br>31<br>19<br>16<br>16<br>16<br>16<br>16<br>16<br>16<br>16<br>16<br>16 | 1 C11 C13 C11 C11 C11 C11 C11 C11 C11 C1 | rmula<br>0H9NO<br>1H9NO<br>2H12B<br>1H15N<br>1H12N<br>H6BrN<br>H8N2O<br>2H13N<br>1H12N<br>1H14N<br>0H8S<br>H7NO2<br>H8N2O<br>0H8S<br>2H16<br>H4N2O<br>E4N2S<br>H8N4 | 3<br>3<br>rNO2<br>04PS2<br>2<br>02<br>03<br>04PS2<br>20 |              | Qual<br>91<br>45<br>38<br>38<br>37<br>32<br>25<br>25<br>25<br>17<br>14<br>12<br>10<br>9<br>9<br>9 |
|-------------------------------------------------------------------------------------------------------------|------------------------------------------------------------------------------|---------------------------------------------------------------------------------------------------------------------------------------------------------------------------------------------------------------------------------------------------------------------------------------|-------------------------------------------------------------------------------------------------------------------------------------|-----------------------------------------|-------------------------|------------------------------------------------|------------------------------------------|----------------------------------------------------------------------------------------------------------------------------|------------------------------------------|---------------------------------------------------------------------------------------------------------------------------------------------------------------------|---------------------------------------------------------|--------------|---------------------------------------------------------------------------------------------------|
|                                                                                                             | Prob                                                                         |                                                                                                                                                                                                                                                                                       | Ref#                                                                                                                                | K                                       |                         | Flag                                           | 8                                        |                                                                                                                            |                                          | Tilt                                                                                                                                                                |                                                         | XCORR        |                                                                                                   |
|                                                                                                             |                                                                              | 003891-07-4                                                                                                                                                                                                                                                                           | 20455                                                                                                                               |                                         | 8                       | 0                                              | 86                                       | 3                                                                                                                          | 60                                       | 0                                                                                                                                                                   | 56                                                      | 9862         |                                                                                                   |
|                                                                                                             |                                                                              | 005455-98-1                                                                                                                                                                                                                                                                           | 23539                                                                                                                               |                                         | 66                      | 1                                              | 82                                       | 21                                                                                                                         | 19                                       | 5                                                                                                                                                                   | 37<br>37                                                | 9351         |                                                                                                   |
|                                                                                                             |                                                                              | 005394-18-3                                                                                                                                                                                                                                                                           | 72267<br>12729                                                                                                                      |                                         | 58<br>50                | 1<br>1                                         | 70<br>72                                 | 40<br>38                                                                                                                   | 14<br>14                                 | 16<br>1                                                                                                                                                             | 36                                                      | 8698<br>8884 |                                                                                                   |
|                                                                                                             |                                                                              | 004096-20-2                                                                                                                                                                                                                                                                           | 45198                                                                                                                               |                                         | 88                      | 1                                              | 76                                       | 38                                                                                                                         | 14                                       | 5                                                                                                                                                                   | 33                                                      | 8792         |                                                                                                   |
|                                                                                                             |                                                                              | 000732-11-6                                                                                                                                                                                                                                                                           | 12332                                                                                                                               |                                         | 83                      | 3                                              | 82                                       | 42                                                                                                                         | 13                                       | 0                                                                                                                                                                   | 30                                                      | 8789         |                                                                                                   |
|                                                                                                             |                                                                              | 004733-50-0<br>005332-26-3                                                                                                                                                                                                                                                            | 31691                                                                                                                               |                                         | 69                      | 2                                              | 99                                       | 50                                                                                                                         | 9                                        | 6                                                                                                                                                                   | 37                                                      | 8684         |                                                                                                   |
|                                                                                                             |                                                                              | 003332-26-3                                                                                                                                                                                                                                                                           | 12428                                                                                                                               |                                         | 63                      | 2                                              | 89                                       | 51                                                                                                                         | 7                                        | 1                                                                                                                                                                   | 30                                                      | 8458         |                                                                                                   |
|                                                                                                             | -                                                                            | 024697-70-9                                                                                                                                                                                                                                                                           | 27362                                                                                                                               |                                         |                         | 2                                              | 99                                       | 42                                                                                                                         | 7                                        | 3                                                                                                                                                                   | 23                                                      | 9155         |                                                                                                   |
| 10.                                                                                                         |                                                                              | 000732-11-6                                                                                                                                                                                                                                                                           | 73191                                                                                                                               |                                         | 108                     | 1                                              | 99                                       | 44                                                                                                                         | 7                                        | 0                                                                                                                                                                   | 22                                                      | 8860         |                                                                                                   |
| 11.                                                                                                         |                                                                              | 000732-11-8                                                                                                                                                                                                                                                                           | 20297                                                                                                                               |                                         | 92                      | 1                                              | 67                                       | 55                                                                                                                         | 3                                        | 0                                                                                                                                                                   | 22                                                      | 8195         |                                                                                                   |
|                                                                                                             |                                                                              | 000825-55-8                                                                                                                                                                                                                                                                           | 67561                                                                                                                               | 36                                      | 58                      | Ô                                              | 84                                       | 66                                                                                                                         | 2                                        | 0                                                                                                                                                                   | 41                                                      | 7793         |                                                                                                   |
|                                                                                                             |                                                                              | 000023-33-0                                                                                                                                                                                                                                                                           | 12671                                                                                                                               | 31                                      | 73                      | 1                                              | 52                                       | 64                                                                                                                         | 2                                        | ŏ                                                                                                                                                                   | 33                                                      | 8781         |                                                                                                   |
|                                                                                                             |                                                                              | 002436-66-0                                                                                                                                                                                                                                                                           | 12413                                                                                                                               |                                         | 96                      | 3                                              | 77                                       | 57                                                                                                                         | 2                                        | ő                                                                                                                                                                   | 29                                                      | 8396         |                                                                                                   |
|                                                                                                             |                                                                              | 000582-17-2                                                                                                                                                                                                                                                                           | 67554                                                                                                                               | 29                                      | 58                      | 1                                              | 99                                       | 63                                                                                                                         | 1                                        | 0                                                                                                                                                                   | 29                                                      | 7989         |                                                                                                   |
|                                                                                                             |                                                                              | 002404-87-7                                                                                                                                                                                                                                                                           | 67558                                                                                                                               | 27                                      | 79                      | 2                                              | 94                                       | 67                                                                                                                         | î                                        | ŏ                                                                                                                                                                   | 9                                                       | 7722         |                                                                                                   |
|                                                                                                             |                                                                              | 054340-84-0                                                                                                                                                                                                                                                                           | 12576                                                                                                                               |                                         | 87                      | 2                                              | 84                                       | 58                                                                                                                         | 1                                        | . 0                                                                                                                                                                 | 9                                                       | 7926         |                                                                                                   |
|                                                                                                             |                                                                              | 000104-49-4                                                                                                                                                                                                                                                                           |                                                                                                                                     | 25                                      | 92                      | 2                                              | 72                                       | 55                                                                                                                         | ī                                        | ŏ                                                                                                                                                                   | 9                                                       | 8339         |                                                                                                   |
|                                                                                                             |                                                                              | 002719-32-6                                                                                                                                                                                                                                                                           | 12333                                                                                                                               | 26                                      | 68                      | ī                                              | 67                                       | 66                                                                                                                         | ī                                        | ŏ                                                                                                                                                                   | 9                                                       | 7959         |                                                                                                   |
|                                                                                                             |                                                                              | 000086-54-4                                                                                                                                                                                                                                                                           | 12339                                                                                                                               |                                         | 102                     | 3                                              | 97                                       | 60                                                                                                                         | î                                        | Ö                                                                                                                                                                   | 9                                                       | 7975         |                                                                                                   |

#### Scan 1315 (18.761 min): 011507C.D SuperChips

### PBM Search of library C:\DATABASE\NBS75K.L

| Name  1. 1H-Benzotriazole 2. 1H-Benzotriazole 3. 1H-Benzotriazole 4. 1H-Benzotriazole 5. Benzoxazole 6. Benzene, isocyanato- 7. 2,1-Benzisoxazole 8. 2,1-Benzisoxazole 9. Benzenediazonium, 4-hydroxy-, hydroxide, 120 C6H4N2O 10. Benzene, isocyanato- 11. Benzoxazole 11. C7H5NO 11. Benzene, azido- 11. Benzoxazole 11. C7H5NO 12. Benzoxazole 13. Propanoic acid, 2-chloro- 14. Benzoxazole 15. C7H5NO 16. C3H5ClO2 17. Benzoxazole 17. C7H5NO 18. C7H5NO 19. C7H5NO 19. C7H5NO 19. Benzoxazole 11. C7H5NO 19. C7H5NO 19. Benzoxazole 11. C7H5NO 19. C7H5NO 19. C7H5NO 19. Benzoxazole 11. C7H5NO 19. C7H5NO 19. C7H5NO 19. C7H5NO 19. C7H5NO 19. C7H5NO |                                                                                             |                                                                            |                                           |                                                               |                                                                   |                                                                 |                                                                      |                                                                  |                                                                                               | Qual<br>98<br>93<br>91<br>91<br>86<br>81<br>81<br>68<br>64<br>64<br>62<br>58<br>50<br>47<br>38<br>37 |
|----------------------------------------------------------------------------------------------------------------------------------------------------------------------------------------------------------------------------------------------------------------------------------------------------------------------------------------------------------------------------------------------------------------------------------------------------------------------------------------------------------------------------------------------------------------------------------------------------------------------------------------------------------------------------------------------------------------------------------------------------------------------------------------------------------------------------------------------------------------------------------------------------------------------------------------------------------------------------------------------------------------------------------------------------------------------------------------------------------------------------------------------|---------------------------------------------------------------------------------------------|----------------------------------------------------------------------------|-------------------------------------------|---------------------------------------------------------------|-------------------------------------------------------------------|-----------------------------------------------------------------|----------------------------------------------------------------------|------------------------------------------------------------------|-----------------------------------------------------------------------------------------------|------------------------------------------------------------------------------------------------------|
| Prob CAS# 1.*98 000095-14-7 2.*93 000095-14-7 3.*91 000095-14-7 4.*91 000095-14-7 5.*91 000273-53-0 6.*86 000103-71-9 7.*81 000271-58-9 8.*81 000271-58-9 9.*68 006925-01-5 10.*64 000103-71-9 11.*64 000273-53-0                                                                                                                                                                                                                                                                                                                                                                                                                                                                                                                                                                                                                                                                                                                                                                                                                                                                                                                            | Ref# 3639 11 64496 9 64498 7 64497 8 64503 6 64501 8 3649 7 64507 7 3724 6 64502 8 64504 6  | 2 12<br>5 27<br>0 17<br>5 42<br>3 38<br>51<br>1 56<br>4 54<br>0 32<br>6 43 | Flag 0 0 0 0 1 2 3 3 1 0 1                | %<br>94<br>74<br>98<br>77<br>84<br>89<br>99<br>58<br>81<br>85 | Con<br>3<br>20<br>4<br>3<br>4<br>28<br>18<br>18<br>24<br>32<br>24 | C_1<br>79<br>68<br>62<br>62<br>60<br>53<br>49<br>40<br>37<br>37 | Tilt<br>0<br>61<br>0<br>41<br>17<br>27<br>53<br>33<br>17<br>35<br>13 | R_IV<br>98<br>93<br>76<br>80<br>56<br>83<br>80<br>66<br>53<br>74 | XCORR<br>9870<br>9274<br>9671<br>9685<br>9246<br>9527<br>9003<br>9022<br>6184<br>8383<br>8946 |                                                                                                      |
| 12.*64 000103-71-9 13.*64 000273-53-0 14.*62 000873-62-1 15.*58 000271-95-4 16.*50 000611-20-1 17. 47 000622-37-7 18. 38 000598-78-7                                                                                                                                                                                                                                                                                                                                                                                                                                                                                                                                                                                                                                                                                                                                                                                                                                                                                                                                                                                                         | 3642 6<br>3645 7<br>3647 5<br>3644 6<br>64506 7<br>64495 7<br>63744 4<br>64505 3<br>64499 6 | 8 50<br>7 42<br>9 62<br>1 48<br>0 55<br>0 43<br>4 63<br>5 82               | 0<br>1<br>2<br>1<br>1<br>0<br>2<br>3<br>2 | 71<br>70<br>99<br>84<br>81<br>78<br>81<br>99                  | 32<br>31<br>29<br>35<br>47<br>39<br>38<br>45                      | 37<br>37<br>36<br>32<br>25<br>20<br>14<br>13                    | 33<br>27<br>0<br>0<br>0<br>0<br>0<br>0<br>8<br>12                    | 70<br>76<br>51<br>56<br>76<br>42<br>37<br>37                     | 8759<br>9467<br>9498<br>9509<br>9601<br>8994<br>5941<br>9077<br>8535                          |                                                                                                      |