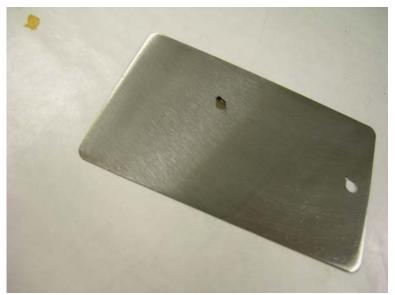

containing 1% Sodium sulfate/1% Ammonium Chloride.

**Results:** 

ASTM D 1748-83 (150 deg F, ~ 100% R.H.)

| Material                              | Amount of corrosion after 7 days   |
|---------------------------------------|------------------------------------|
| Two BRANOrost-Superchips, one carbon  | Five 1-3 mm diameter areas of rust |
| steel panel and aqueous sodium        | observed                           |
| sulfate/Ammonium chloride solution    |                                    |
| within a one gallon jar               |                                    |
| Cortec VpCI-131 foam emitter, one     | No corrosion observed              |
| carbon steel panel and aqueous sodium |                                    |
| sulfate/Ammonium chloride solution    |                                    |
| within a one gallon jar               |                                    |

Photos attached

GC/Mass Spectrometry: See attached

Project #: 07-011-1725 Page 1 of 9 February 15, 2007 © 2007, Cortec Corporation. All Rights Reserved. Copying of these materials in any form without the written authorization of

#### **Conclusion:**

- (1) Cortec VpCI-131 foam emitter protected panel showed no corrosion, whereas, corrosion was observed on the carbon steel panel protected by two BRANOrost Superchips.
- (2) From GC/Mass Spec, BRANOrost Superchips are composed of paper fibers, benzotriazole and derivatives of benzoic acid (benzoates). See attached.

BRANOrost protected panel, #1

BRANOrost protected panel, #2

BRANOrost protected panel, #3

Cortec VpCI-131 protected panel, #1

Cortec VpCI-131 protected panel, #2