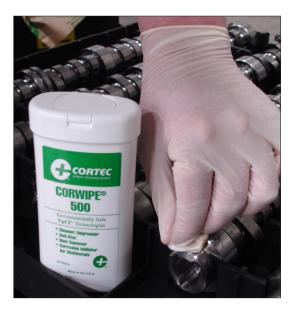

## Cortec<sup>®</sup> Combines EcoClean<sup>®</sup>, ESD Electrostatic and Oxidation Protection in One Convenient CorrWipe<sup>®</sup>!

It only takes one Corwipe<sup>®</sup> 500 to clean sensitive electronic components while protecting against static discharge and flash corrosion. This makes cleaning extremely convenient during component assembly or routine maintenance. Instead of dealing with liquid chemicals, personnel can simply take along a small flip-top container of Corwipes to pull out, wipe, and dispose when they come across a sensitive electronic component that needs cleaning.

Each 5" x 5" (12.7 x 12.7 cm) non-woven fabric towel removes light rust, grease, oil, and dust and is difficult to rip even in tough cleaning applications. Because of its built-in static and flash corrosion protection, Corwipe<sup>®</sup> 500 is an excellent option when working with a variety of electrical or electronic components:

- Communications equipment
- Power connections
- Audio connectors
- Printed circuit boards and terminal blocks
- Aircraft components and assemblies
- Satellite components and assemblies
- Computer data storage devices
- Other static sensitive equipment