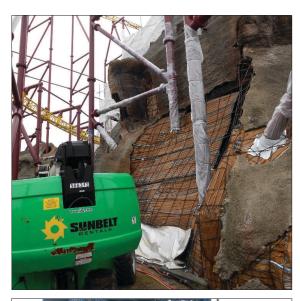

The first repair took place on the Crib Point Jetty in Western Port Bay, Victoria, Australia. The project involved removing deteriorated concrete and replacing reinforcement as needed. The last step was applying the shotcrete repair mortar (which contained MCI®-2006 NS) to mitigate further corrosion. The project won the 2001 ICRI Award of Excellence in the Transportation category. MCI®-2006 NS was also used in the patching repair of the Liberty Tunnel, one of multiple projects in Pennsylvania PennDOT District 11 where MCI® has been added to shotcrete over the course of eight years or so.

The article also features plenty of photos that show the versatility of MCI® normal set admixtures for use in shotcrete repairs of bridges, tunnels, and even an amusement park volcano. The article is an excellent resource for anyone who wants to learn about using MCI®-2006 NS or other MCI® admixtures with shotcrete. Click here and scroll to page 12 of the Summer 2017 Shotcrete Magazine to read more: https://shotcrete.org/wp-content/uploads/2020/03/2017Su mmerShotcreteEMag.pdf