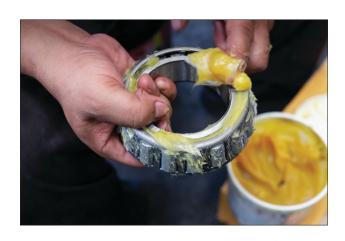

When assembling or replacing brake rotors and wheel bearings, CorrLube™ VpCI® Lithium EP Grease can be packed into the inner and outer bearings or applied to the brake rotor spindle for dual lubrication and enhanced corrosion protection. It may also be added periodically when replacing old grease that has dried up or been contaminated. In addition to packing brake/wheel bearings, CorrLube™ VpCI® Lithium EP Grease can be used for lubrication and enhanced corrosion protection in many areas on vehicle chassis, bushings, lubricating sleeves, and other metal-to-metal or sliding high-friction components.