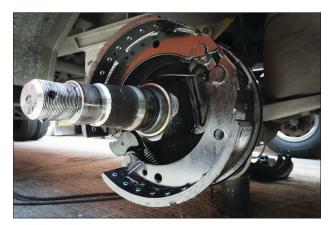

When assembling or replacing brake rotors and wheel bearings, CorrLube™ VpCI® Lithium EP Grease can be packed into the inner and outer bearings or applied to the brake rotor spindle for dual lubrication and enhanced corrosion protection. It may also be added periodically when replacing old grease that has dried up or been contaminated. In addition to packing brake/wheel bearings, CorrLube™ VpCI® Lithium EP Grease can be used for lubrication and enhanced corrosion protection in many areas on vehicle chassis, bushings, lubricating sleeves, and other metal-to-metal or sliding high-friction components.